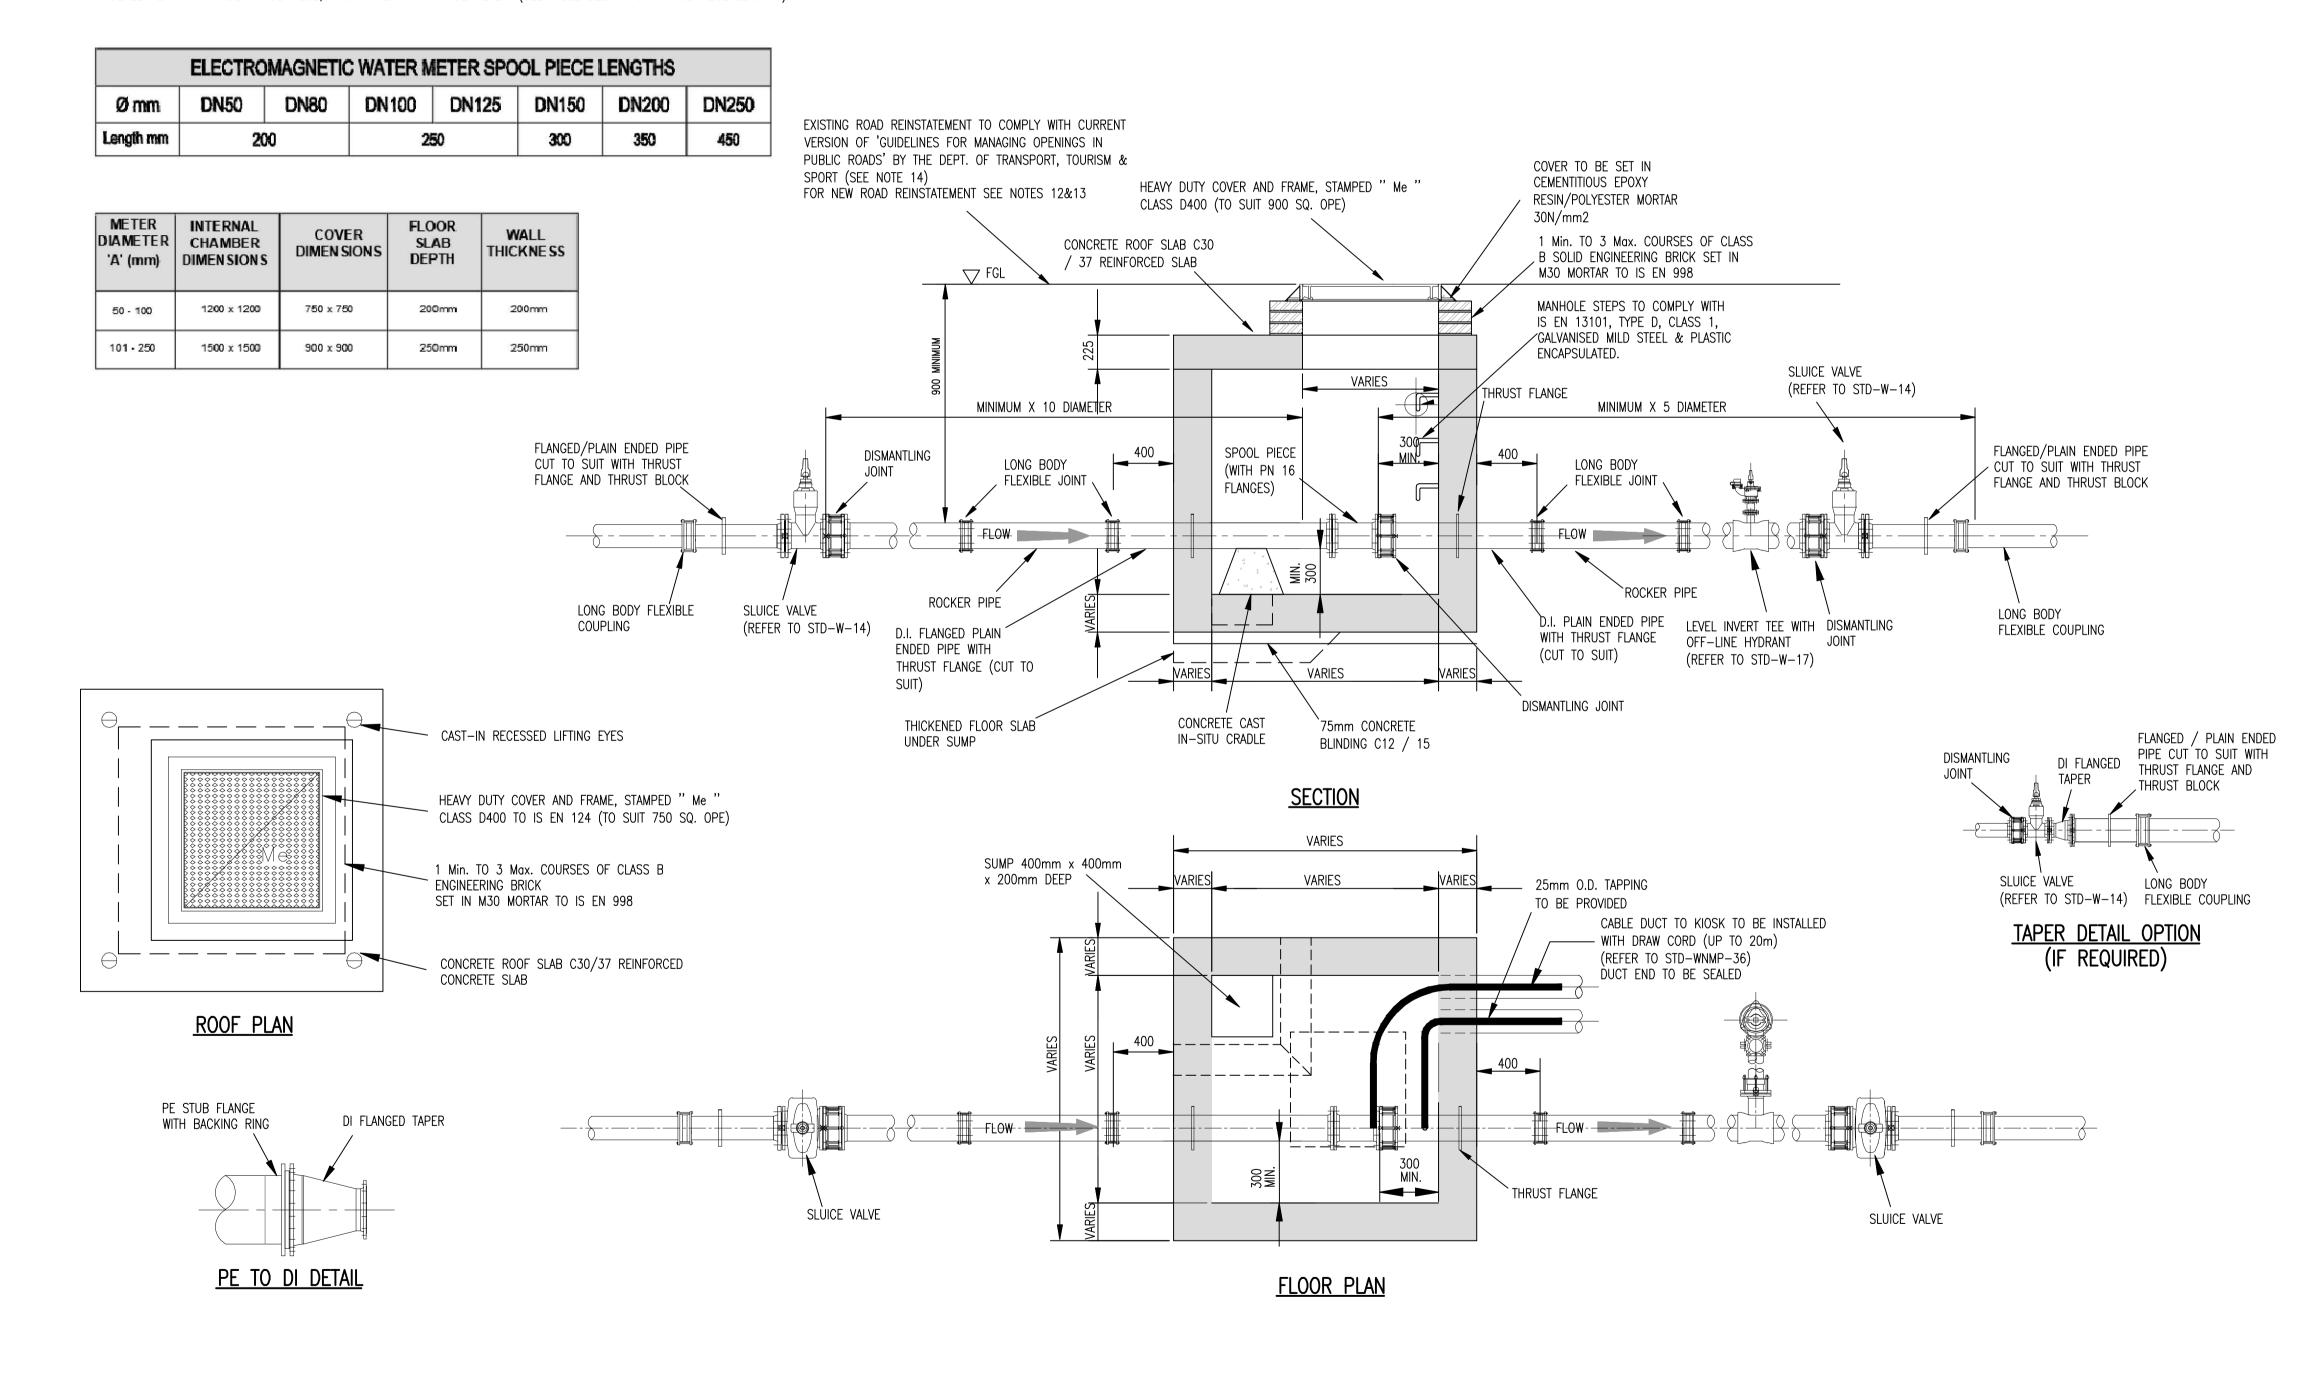

- 1. ALL DIMENSIONS IN MILLIMETRES (mm) UNLESS NOTED OTHERWISE.
- 2. STRUCTURAL DESIGN AND REINFORCEMENT DETAIL TO BE PROVIDED BY THE DEVELOPER AND SUBMITTED TO IRISH WATER FOR REVIEW. ROOF SLAB SHALL BE DESIGNED TO CARRY ALL LIVE LOADS, & CONSIST OF A REINFORCED CONCRETE SLAB OF IN-SITU CONCRETE, GRADE C30/37, WITH A MINIMUM THICKNESS OF 225mm. ALTERNATIVELY, PRE-CAST CONCRETE ROOFS MAY BE USED, SUBJECT TO IRISH WATER REVIEW & COMPLIANCE WITH IS EN 1917 & IS 420. 3. CONCRETE FOR FLOW METER CHAMBER TO BE C30/37.
- 4. PRECAST UNITS COMPLETED WITH RUBBER SEALING GASKET BETWEEN UNITS, COMPLYING WITH THE REQUIREMENTS OF IS EN 1917 AND IS 420, COMPLETE WITH 150mm CONCRETE SURROUND MAY BE USED AS AN ACCEPTABLE ALTERNATIVE. CONCRETE SURROUND TO BE GRADE C20/25 IN ACCORDANCE WITH IS EN 206.
- 5. METER CHAMBER SHALL BE COVERED WITH APPROVED HEAVY DUTY METAL COVERS TO IS EN 124 RATING D400. COVER AND FRAME SHALL BE SUITABLE FOR ROAD AND TRAFFIC CONDITIONS AND IS SUBJECT TO REVIEW BY IRISH WATER.
- 200mm ALL ROUND, 100mm DEEP CONCRETE PLINTH AROUND COVER IN GRASS AREAS. ANTI CORROSION TAPE TO BE PROVIDED AROUND BURIED FLANGES.
- 8. DUCTILE IRON PIPES AND FITTINGS TO BE IN ACCORDANCE WITH IS EN 545. PE PIPES AND FITTINGS TO BE IN ACCORDANCE WITH IS EN 12201:2011
- 9. ALL CHAMBERS TO BE CHECKED FOR UPLIFT BY THE DEVELOPER BASED ON GROUND CONDITIONS WITHIN THE SITE. SHOULD ANTI FLOATATION MEASURES BE REQUIRED THEY SHALL BE SUBJECT TO REVIEW BY IRISH WATER.
- 10. PIPEWORK TO BE DOWNSIZED TO ACCOMMODATE THE REQUIRED RANGE OF THE FLOW METER. STRAIGHT PIPE LENGTHS UPSTREAM AND DOWNSTREAM OF THE METER TO BE PROVIDED. THE METER SHALL BE CAPABLE OF ACCURATE NIGHT FLOW MEASUREMENTS. 11. ALL CONCRETE TO BE IN ACCORDANCE WITH IS EN 206.
- 12. ANY SPECIAL ROAD REINSTATEMENT AROUND COVER & FRAME SHALL BE TO ROAD AUTHORITY'S REQUIREMENTS.
- 13. NEW ROAD CONSTRUCTION & SURFACE FINISH TO BE TO ROAD AUTHORITY REQUIREMENTS.
- 14. EXISTING ROAD REINSTATEMENT TO COMPLY WITH CURRENT VERSION OF "GUIDELINES FOR MANAGING OPENINGS IN PUBLIC ROADS" BY THE DEPT. OF TRANSPORT, TOURISM & SPORT, OR TRANSPORT INFRASTRUCTURE IRELAND REQUIREMENTS.
- 15. DEVELOPER TO PROVIDE SPOOL PIECE, IRISH WATER TO PROVIDE METER. (SEE TABLE BELOW FOR SPOOL PIECE LENGTHS)